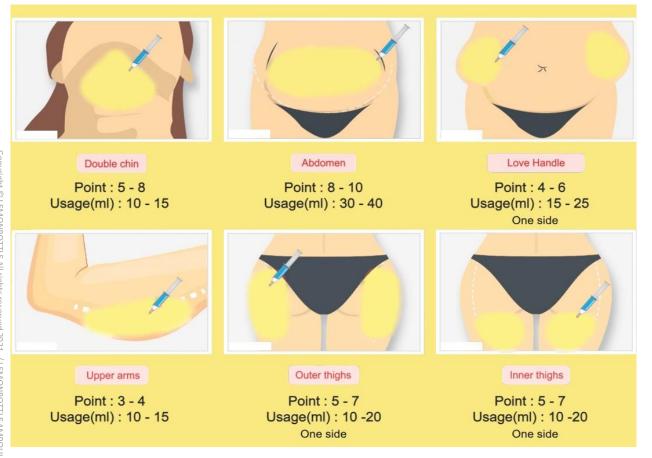

#### Do not exceed 100cc in the whole body in one treatment.

As you see the total amount of injection is divided by the point injected into one injection site. For example, the total usage for the abdomen is 30-40ml so into 8 points, per 1 point will be about 4-5ml.